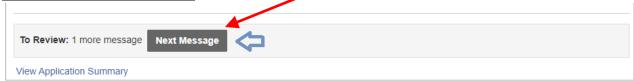

View Application Summary

8. Important -- If you have more than one child receiving awards, click next message to see the next student's award.

- **9.** This process will continue until ALL awarded student messages have been accepted or declined.
- **10.** When all the student awards have been viewed, the FACTS System will bring you back to your *Application Summary Screen*.