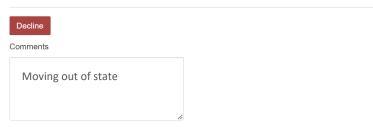

**5.** Once you have signed in, each student's awards message will display, <u>one student's</u> message at a time.

- **6.** Click Accept or Decline. If you have questions about whether to accept or decline your award, please contact your school office. If you are not sure, it is recommended to accept the award.
- 7. If you decline the award, you will have to tell us why.