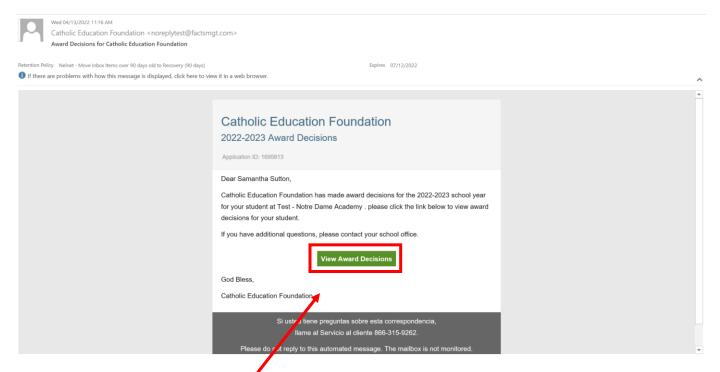

## **Viewing and Accepting Awards through FACTS**

Once an award decision has been made, an email notification will be sent from FACTS
 Management to the email address on your tuition assistance application. The email
 address will be from (noreply@factsmgt.com) so please check your spam if you cannot
 locate the email.

- 2. Click the *View Award Decision* within the body of the email.
- 3. Once you click the *View Award Decision* button, it will bring you to FACTS' sign in page.

**4.** Please enter your FACTS login credentials to view the award decision; you may click the *Forgot Username/Password* button if you do not remember your login.