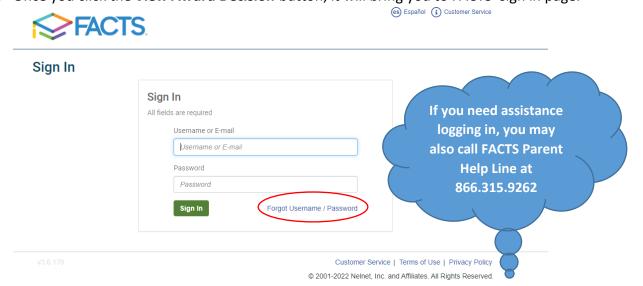

- 2. Click the *View Award Decision* within the body of the email.
- 3. Once you click the *View Award Decision* button, it will bring you to FACTS' sign in page.

**4.** Please enter your FACTS login credentials to view the award decision; you may click the *Forgot Username/Password* button if you do not remember your login.