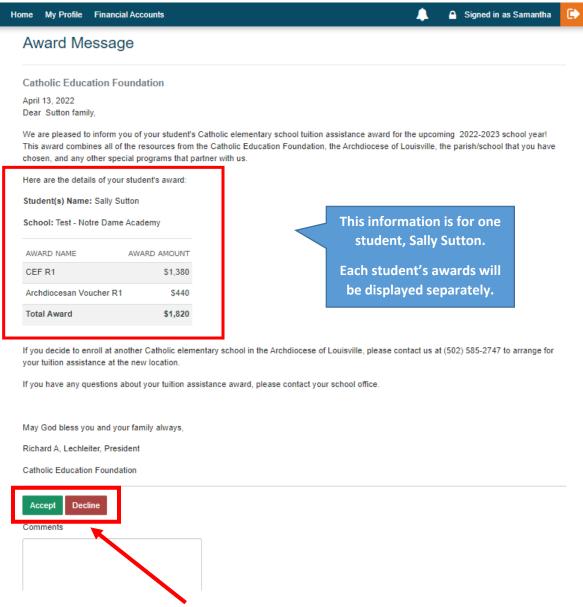

**5.** Once you have signed in, each student's awards message will display, <u>one student's</u> message at a time.

- **6.** Click Accept or Decline. If you have questions about whether to accept or decline your award, please contact your school office. If you are not sure, it is recommended to accept the award.
- 7. If you decline the award, you will have to tell us why.

View Application Summary

8. Important -- If you have more than one child receiving awards, click next message to see the next student's award.

- **9.** This process will continue until ALL awarded student messages have been accepted or declined.
- **10.** When all the student awards have been viewed, the FACTS System will bring you back to your *Application Summary Screen*.